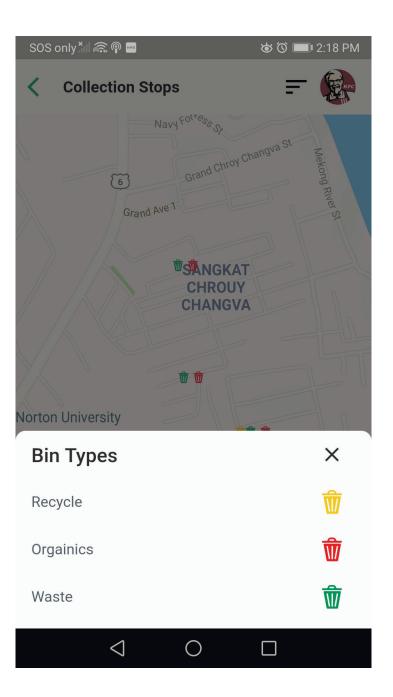

Collection Payment

 Information ownership
 Own customer data

 Landfill ownership
 Collection Zone

 Collect Revenue ?
 Collect Revenue ?



# **Driver - Collection & Routing App**

#### How DO our System Support & Manage Collection Company

National Solid Waste Management System





Technical support from MOE

Collection Company Work with each Local Authority to set Collection Area, Time to collect each area.

When everyone agree, Collection company update to System





Any Driver can start working. If Truck Company not perform we can replace new company

#### How Business or End User Pay Bill



National Solid Waste Management System



System for Billing / Revenue Collection

### How Do we Monitor Business that has been Paid or NOT Pay Collection Bill?



## **General User**











# **Thanks You**