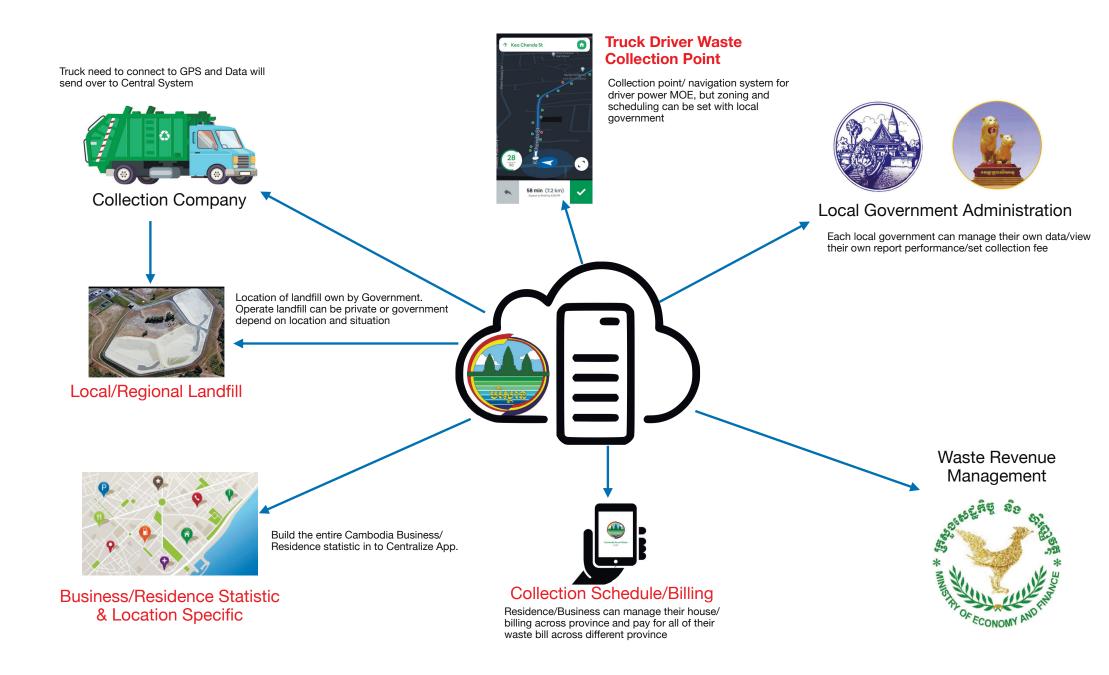

### National Solid Waste Management Platform

#### How DO our System Support & Manage Collection Company

National Solid Waste Management System

Technical support from MOE

Collection Company Work with each Local Authority to set Collection Area, Time to collect each area.

When everyone agree, Collection company update to System

Any Driver can start working. If Truck Company not perform we can replace new company

#### How Business or End User Pay Bill

National Solid Waste Management System

System for Billing / Revenue Collection

### How Do we Monitor Business that has been Paid or NOT Pay Collection Bill?