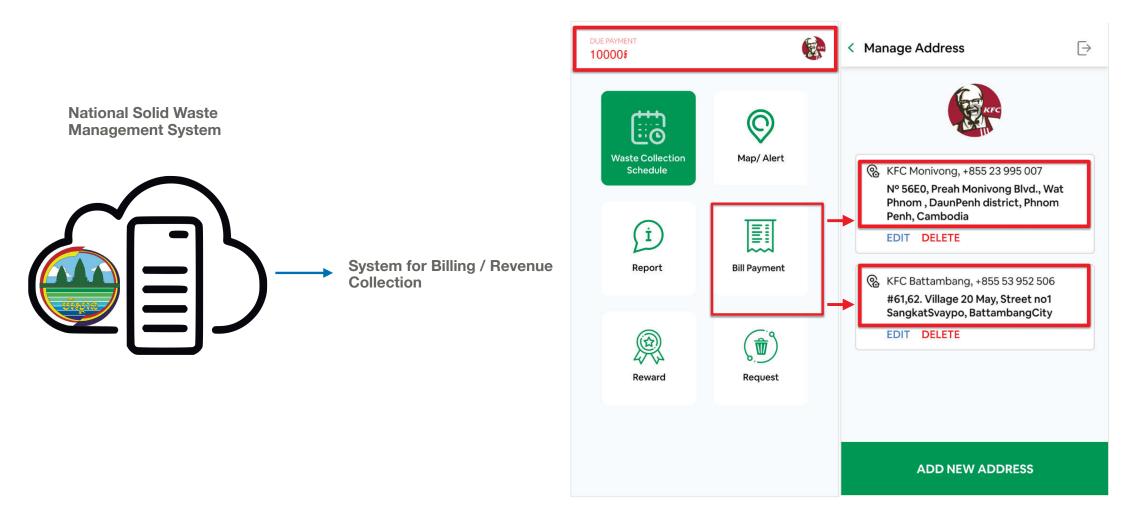

#### How Business or End User Pay Bill

National Solid Waste Management System

System for Billing / Revenue Collection